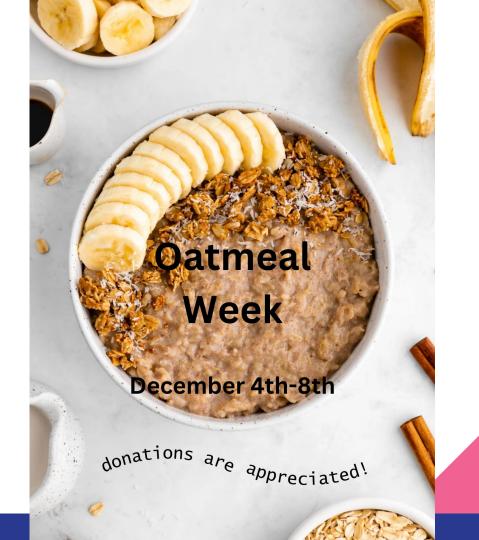

# Weekly Themes

Nov 13-17  $\rightarrow$  soup and chili

Nov 27-Dec 1 → proteins/mac and cheese

Dec  $4-8 \rightarrow \text{oatmeal}$ 

Dec 11-14  $\rightarrow$  snacks

Jan 2-5  $\rightarrow$  fruit

Jan 8-12 → hygiene