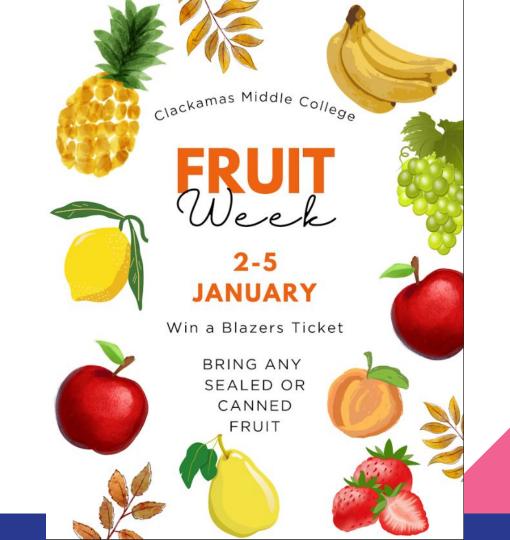

# Weekly Themes

Nov 13-17  $\rightarrow$  soup and chili

Nov 27-Dec 1 → proteins/mac and cheese

Dec  $4-8 \rightarrow \text{oatmeal}$ 

Dec 11-14  $\rightarrow$  snacks

Jan 2-5  $\rightarrow$  fruit

Jan 8-12 → hygiene